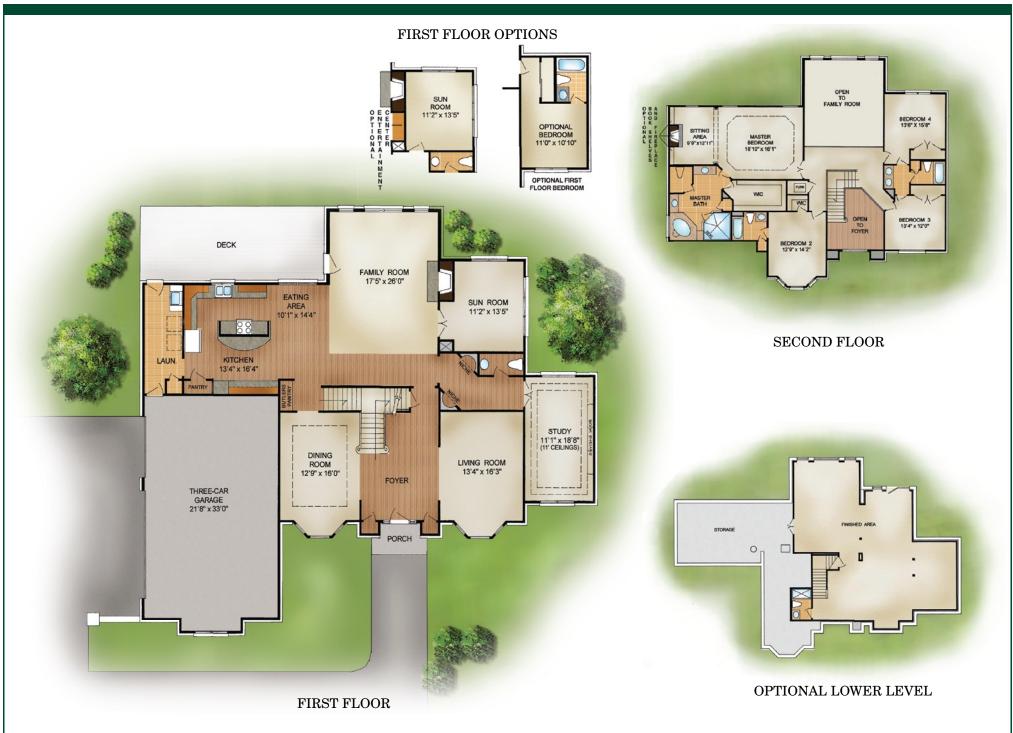

## The Heritage II

- *Two story foyer*
- Two story family room
- Rear staircase
- 9' ceilings, first floor
- Sun room
- 11' ceilings in study

- Gourmet kitchen with granite counters and stainless steel appliances
- Sitting area, master bedroom
- Three-car side entry garage
- 4,350 square feet (approx.)