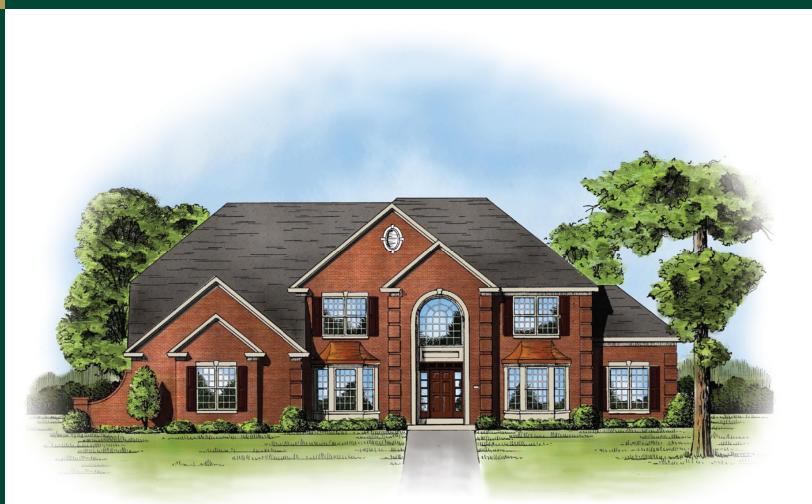

## The Heritage II

- *Two story foyer*
- Two story family room
- Rear staircase
- 9' ceilings, first floor
- Sun room
- 11' ceilings in study

- Gourmet kitchen with granite counters and stainless steel appliances
- Sitting area, master bedroom
- Three-car side entry garage
- 4,350 square feet (approx.)