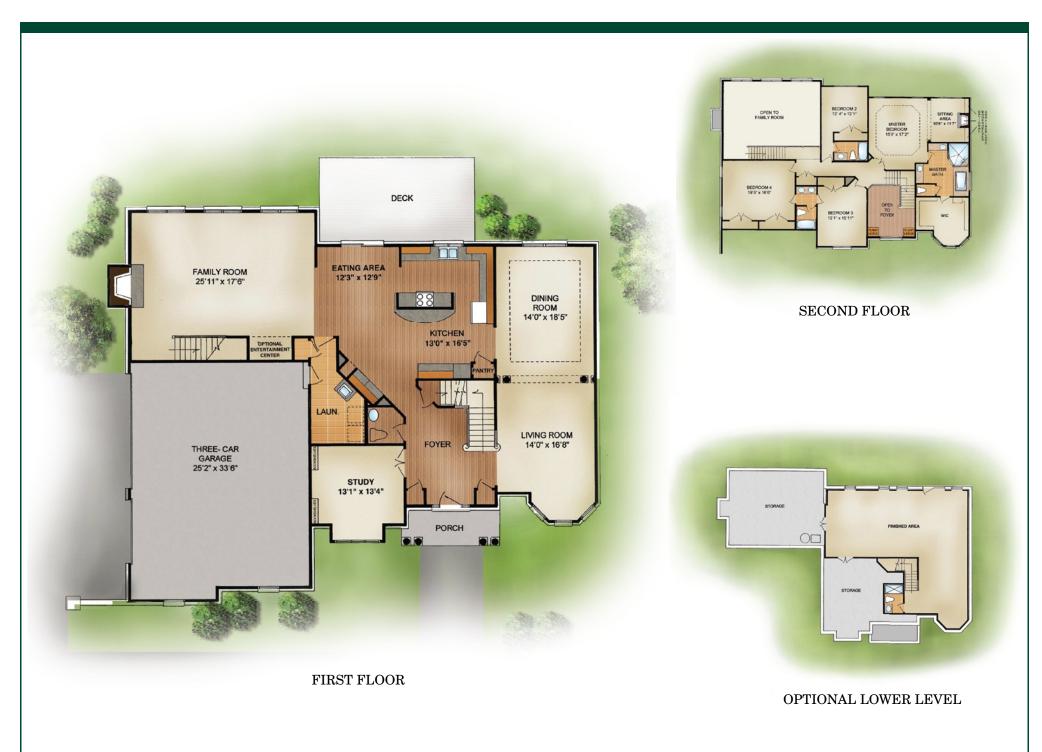

## The Oak Knoll II

- Two story foyer
- Two story family room
- 9' ceilings, first floor
- Large dining room
- Gourmet kitchen with granite counters and stainless steel appliances

- Rear staircase
- Sitting area, master bedroom
- Three-car side entry garage
- 4,225 square feet (approx.)