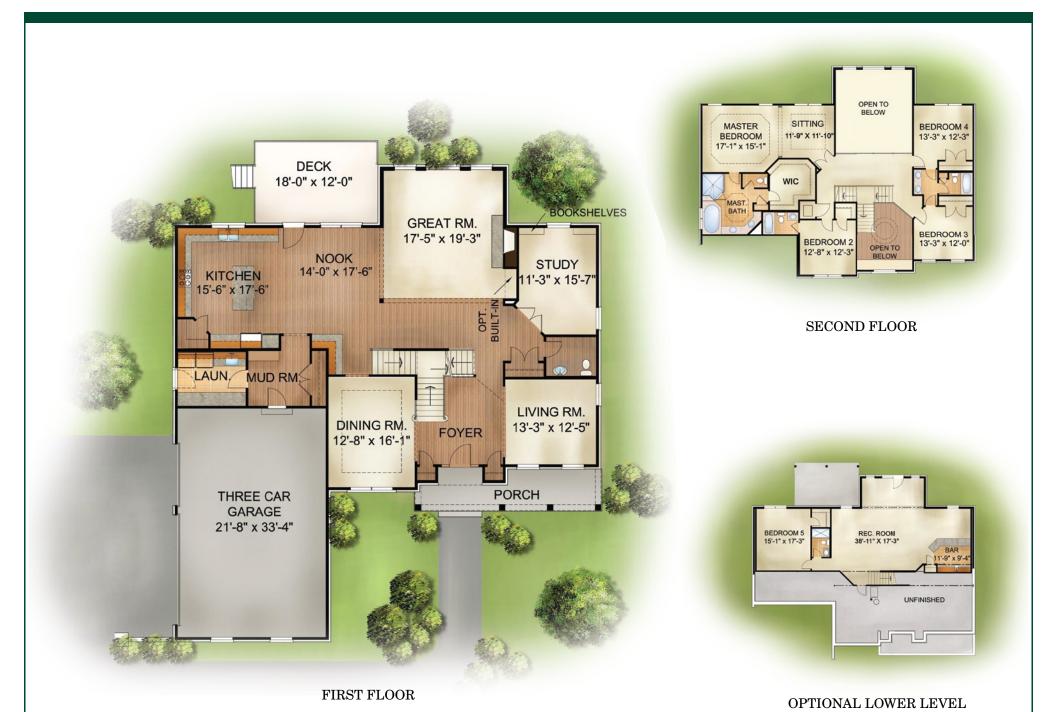

## The Pinehurst

- Two story foyer
- Two story great room
- 9' ceilings, first floor
- Gourmet kitchen with granite counters and stainless steel appliances

- Sitting area, master bedroom
- Mudroom with bench and cubbies
- Three-car side entry garage
- 4,075 square feet (approx.)