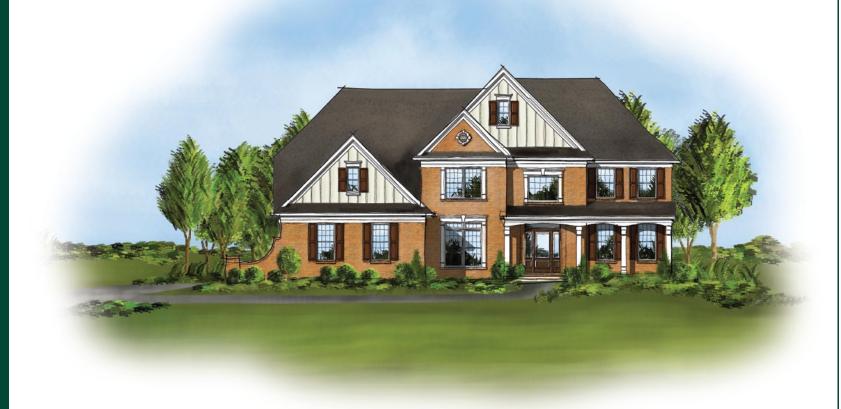

Quality Homes with a Personal Touch

www.halhomes.com

## The Pinehurst

- Two story foyer
- Two story great room
- 9' ceilings, first floor
- Gourmet kitchen with granite counters and stainless steel appliances

- Sitting area, master bedroom
- Mudroom with bench and cubbies
- Three-car side entry garage
- 4,075 square feet (approx.)