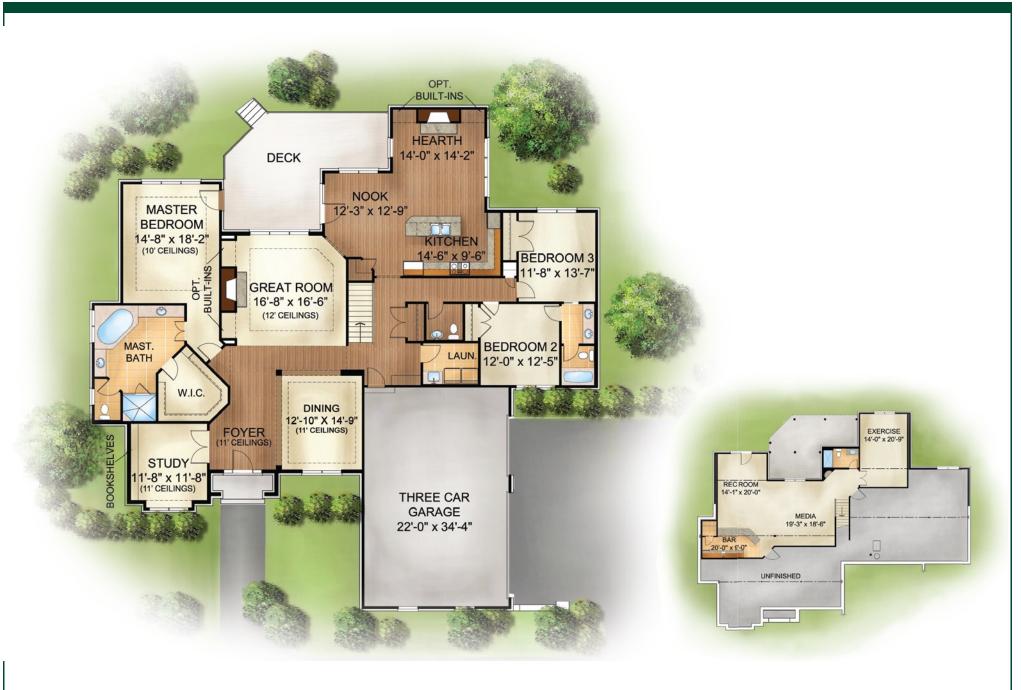

## The Preswicke

- One level living
- 12' ceilings, great room
- 11' ceilings foyer, dining room and study
- 10' ceilings, master bedroom
- Gourmet kitchen with granite counters and stainless steel appliances
- Three-car side entry garage
- 2,970 square feet (approx.)

## OPTIONAL LOWER LEVEL

FIRST FLOOR

In keeping with the policy of continued attention to design and construction details, we reserve the right to modify plans, designs, and specifications. This brochure is for illustration purposes and is not part of a legal contract.