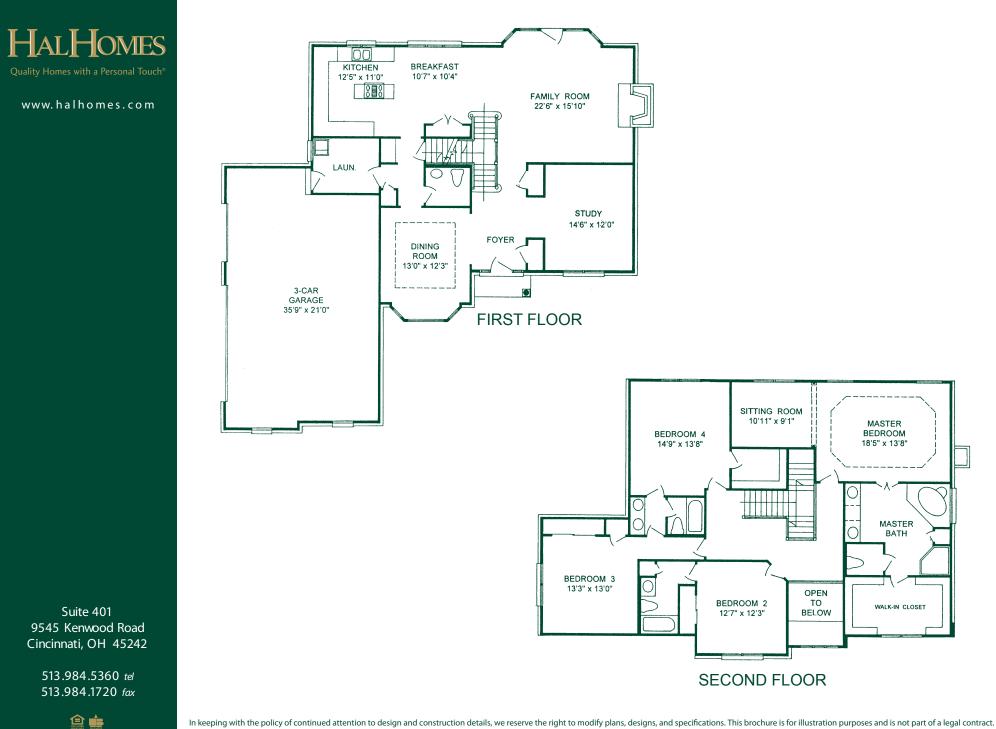

## The Silverwood

- Two story foyer
- 9' ceilings first floor
- *T set of steps*
- 3 car side entry garage

- Sitting room master bedroom
- Jack and Jill bathroom
- 3,215 square feet (approx.)

Suite 401 9545 Kenwood Road Cincinnati, OH 45242