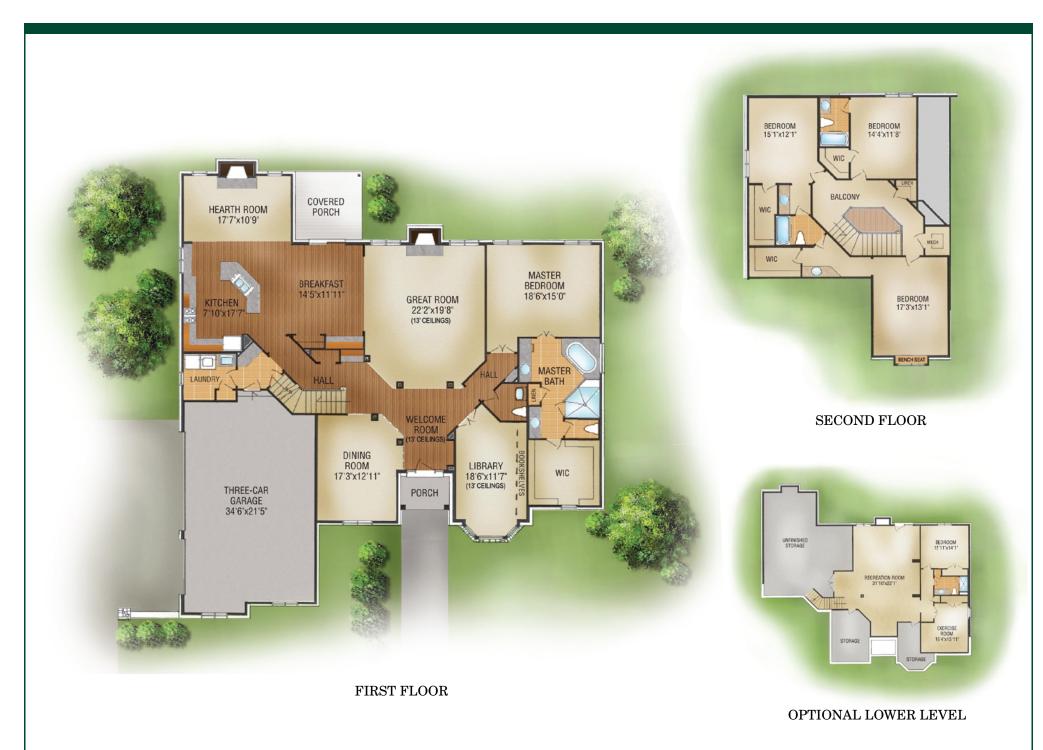

## The Sonoma

- 9' ceilings, first floor
- 13' ceilings in welcome room, great room and library
- Luxurious first floor master suite with tray ceiling
- Hearth room with fireplace

- Gourmet kitchen with granite counters and stainless steel appliances
- Covered porch
- Three-car side entry garage
- 4,135 square feet (approx.)