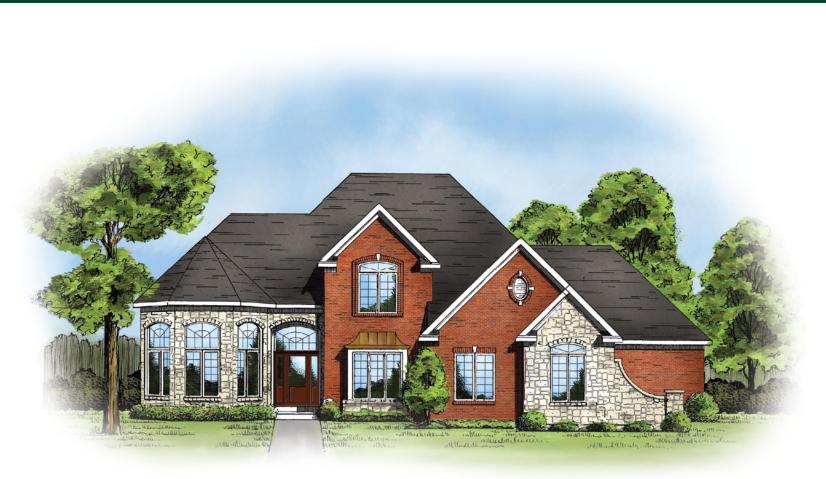

## The Tiffany II

- *Two story foyer*
- 9' ceilings, first floor
- 13' ceilings in study
- First floor master bedroom with sitting area
- Gourmet kitchen with granite counters and stainless steel appliances

- Sun room
- Large second floor bedrooms
- Three-car side entry garage
- 3,935 square feet (approx.)

Suite 401 9545 Kenwood Road Cincinnati, OH 45242

513.683.4000 model 513.984.5360 corporate 513.984.1720 faχ