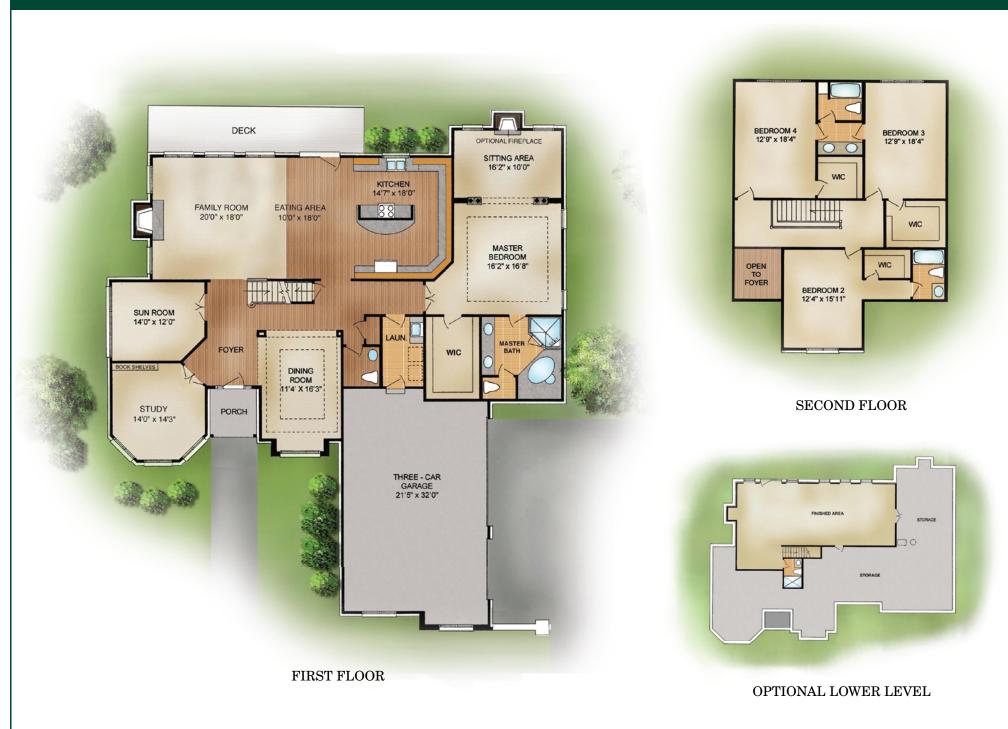

## The Tiffany II

- *Two story foyer*
- 9' ceilings, first floor
- 13' ceilings in study
- First floor master bedroom with sitting area
- Gourmet kitchen with granite counters and stainless steel appliances

- Sun room
- Large second floor bedrooms
- Three-car side entry garage
- 3,935 square feet (approx.)

Suite 401 9545 Kenwood Road Cincinnati, OH 45242

513.683.4000 model 513.984.5360 corporate 513.984.1720 faχ