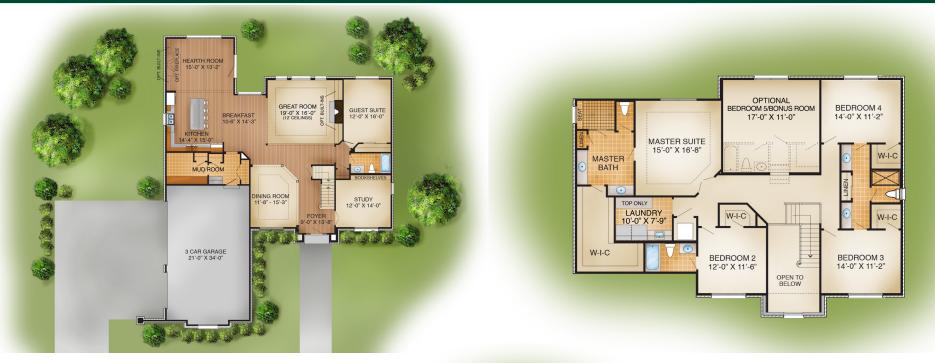

## The Woodstone $\ensuremath{\mathsf{IV}}$

- Two story foyer
- 9' ceilings, first floor
- 12' ceilings, family room
- Gourmet kitchen with granite counters and stainless steel appliances
- Hearth room
- Mudroom with bench and cubbies
- Three-car side entry garage
- 3,810 square feet (approx.)

Suite 401 9545 Kenwood Road Cincinnati, OH 45242

> 513.984.5360 tel 513.984.1720 fax

Second Floor

Optional Finished Lower Level

In keeping with the policy of continued attention to design and construction details, we reserve the right to modify plans, designs, and specifications. This brochure is for illustration purposes and is not part of a legal contract.